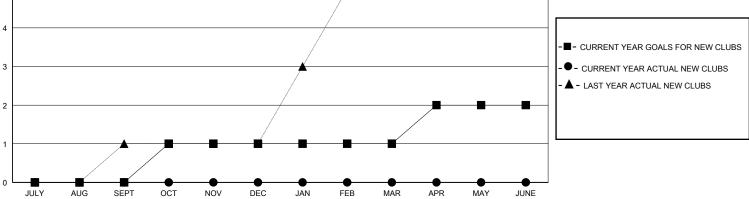

## District N 3

**LOCATION NEWFOUNDLAND-LABRADOR** 

| GMT:                  | LOCATION NEWFOUNDLAND-LABRADOR |           |               |                       |                        |                         |                                                    |  |  |
|-----------------------|--------------------------------|-----------|---------------|-----------------------|------------------------|-------------------------|----------------------------------------------------|--|--|
| Clubs                 |                                |           |               | Members               |                        |                         |                                                    |  |  |
| RESULTS FOR 2024-2025 |                                |           |               | RESULTS FOR 2024-2025 |                        |                         |                                                    |  |  |
| QUARTER               | NEW CLUB GOAL                  | NEW CLUBS | DROPPED CLUBS | QUARTER MEMB          | BER GROWTH NET<br>GOAL | MEMBER GROWTH<br>ACTUAL | DROPPED<br>MEMBERS ACTUAL<br>(including transfers) |  |  |
| JULY/AUG/SEPT         | 0                              | 0         | 0             | JULY/AUG/SEPT         | 10                     | 1                       | 20                                                 |  |  |
| OCT/NOV/DEC           | 1                              | 0         | 0             | OCT/NOV/DEC           | 20                     | 16                      | 6                                                  |  |  |
| JAN/FEB/MAR           | 0                              | 0         | 0             | JAN/FEB/MAR           | 20                     | 0                       | 0                                                  |  |  |
| APR/MAY/JUNE          | 1                              | 0         | 0             | APR/MAY/JUNE          | 10                     | 0                       | 0                                                  |  |  |

## GOALS AND ACTUAL MEMBERS CUMULATIVE

GOALS AND ACTUAL NEW CLUBS CUMULATIVE

| DROPPED CLUBS: 0          |    | 7 CLUBS OF 48 ADDED 1 OR MORE<br>NEW MEMBERS | GENDER DISTRIBUTION  MALE 603 (54.13%)  FEMALE 509 (45.69%) |               |   |
|---------------------------|----|----------------------------------------------|-------------------------------------------------------------|---------------|---|
| DROPPED MEMBERS           |    |                                              | FEWALE                                                      | 303 (43.0370) |   |
| DECEASED                  | 1  | CLICK HERE FOR CUMULATIVE                    | TOTAL FAMILY UNIT MEMBERS                                   |               | 0 |
| CLUB CANCELLED 0 OTHER 25 |    | MEMBERSHIP DATA                              | FAMILY MEMBERS PAYING HALF DUES                             |               | 0 |
| TOTAL                     | 26 |                                              | 5020                                                        |               |   |