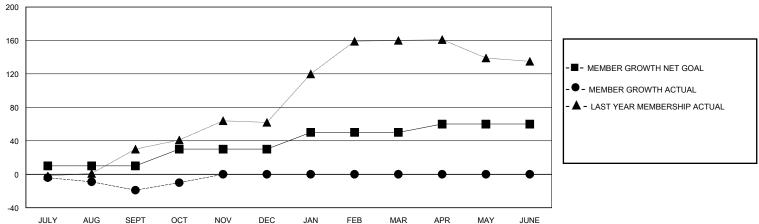

## District N 3

**LOCATION NEWFOUNDLAND-LABRADOR** 

| GMT:                  | LOCATION NEWFOUNDLAND-LABRADOR |           |               |                       |                        |                         |                                                    |  |  |
|-----------------------|--------------------------------|-----------|---------------|-----------------------|------------------------|-------------------------|----------------------------------------------------|--|--|
| Clubs                 |                                |           |               | Members               |                        |                         |                                                    |  |  |
| RESULTS FOR 2024-2025 |                                |           |               | RESULTS FOR 2024-2025 |                        |                         |                                                    |  |  |
| QUARTER               | NEW CLUB GOAL                  | NEW CLUBS | DROPPED CLUBS | QUARTER MEMB          | BER GROWTH NET<br>GOAL | MEMBER GROWTH<br>ACTUAL | DROPPED<br>MEMBERS ACTUAL<br>(including transfers) |  |  |
| JULY/AUG/SEPT         | 0                              | 0         | 0             | JULY/AUG/SEPT         | 10                     | 1                       | 20                                                 |  |  |
| OCT/NOV/DEC           | 1                              | 0         | 0             | OCT/NOV/DEC           | 20                     | 16                      | 6                                                  |  |  |
| JAN/FEB/MAR           | 0                              | 0         | 0             | JAN/FEB/MAR           | 20                     | 0                       | 0                                                  |  |  |
| APR/MAY/JUNE          | 1                              | 0         | 0             | APR/MAY/JUNE          | 10                     | 0                       | 0                                                  |  |  |

## GOALS AND ACTUAL MEMBERS CUMULATIVE

GOALS AND ACTUAL NEW CLUBS CUMULATIVE

| DROPPED CLUBS: 0          |    | 7 CLUBS OF 48 ADDED 1 OR MORE<br>NEW MEMBERS | GENDER DISTRIBUTION  MALE 603 (54.13%)  FEMALE 509 (45.69%) |               |   |
|---------------------------|----|----------------------------------------------|-------------------------------------------------------------|---------------|---|
| DROPPED MEMBERS           |    |                                              | FEWALE                                                      | 303 (43.0370) |   |
| DECEASED                  | 1  | CLICK HERE FOR CUMULATIVE                    | TOTAL FAMILY UNIT MEMBERS                                   |               | 0 |
| CLUB CANCELLED 0 OTHER 25 |    | MEMBERSHIP DATA                              | FAMILY MEMBERS PAYING HALF DUES                             |               | 0 |
| TOTAL                     | 26 |                                              | 5020                                                        |               |   |